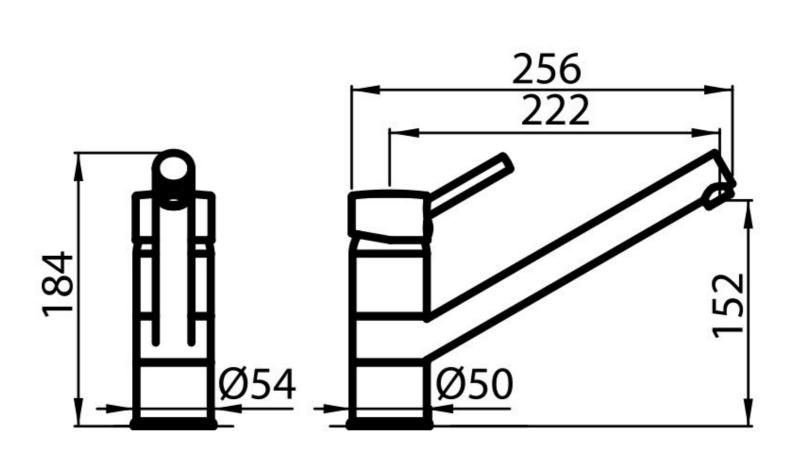

ing plate   | ø54mm                                        |
| Cartrigde             | With ceramic discs                           |
| Mixer hole            | ø35 mm                                       |
| Rear encumbrance      | 15mm                                         |
| Max worktop thickness | 40 mm                                        |

# Foster ==

### FEATURES

| Rotating angle      | All the taps have a wide angle of rotation. Some models even permit a full 360° rotation.                |
|---------------------|----------------------------------------------------------------------------------------------------------|
| Strenghtening plate | Foster's mixer taps are equipped with the strenghtening plate that offers perfect stability on any sink. |

#### **TECHNICAL DATA**